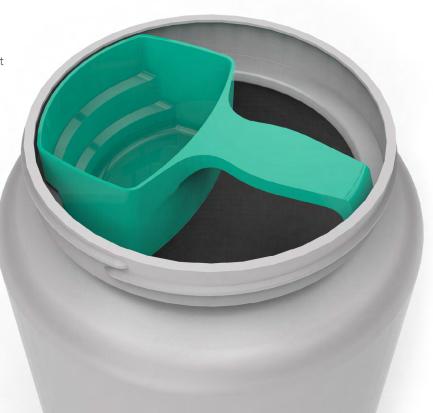

Alternatives to the EZ Scoop certainly exist but none provide the same convenience, hygiene and affordability. Not only does the consumer open the package to find the scoop sitting cleanly in the neck, but after each use, they simply place the scoop back into the neck of the bottle at any radius within 360 degrees and away from the powder.

EZ Scoop is a convenient, no-mess solution that is sure to put a smile on their faces and keep them coming back for more.