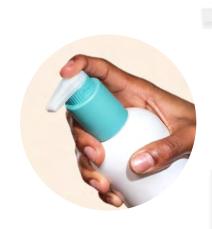

The 100% polyethylene pump is fully recyclable with PET and PE bottles. Not only is it recyclable, but it's ecommerce capable, easy to use, showerproof, and ensures a premium aesthetic.

Uniquely available via TricorBraun, the packaging solution addresses two critical needs for consumers - sustainable and ecommerce capable.

#### **RECYCLABLE**

Monomaterial (100% polyethylene) Fully recyclable with PET and PE bottles