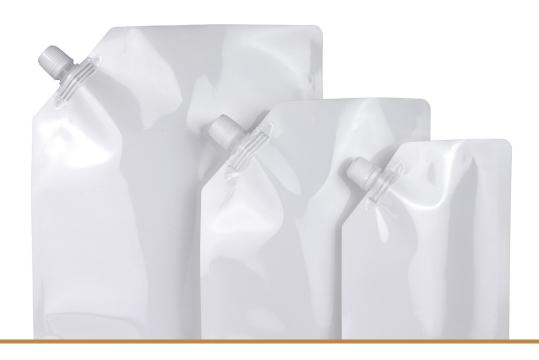

## SPOUTED STAND-UP POUCHES

Spouted Stand Up Pouches are a convenient solution for consumers who value responsible packaging. These flexible packages use less material than traditional rigid bottles, making them lighter and ideal for e-commerce and direct-to-consumer (DTC) shipping. The built-in plastic spout offers messfree dispensing for liquid or granular products, and secure re-sealing for easy storage.

## Consider spouted pouches as your primary package solution, or, as part of a sustainable refill system.

## Package Benefits

- Clean dispensing and secure sealing
- Lighter weight optimizing shipping
- 🕑 Uses less packaging material than rigid
- ✓ Full body customization available
- Filled through the top for convenience
- 🔗 Includes tamper evident cap