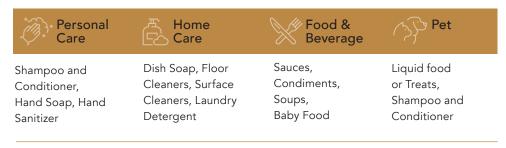

## Ideal Markets:

| Item Number | Spout Size | Volume          | Unit Price | Case QTY |
|-------------|------------|-----------------|------------|----------|
| 282733      | 10mm       | 355ml (12fl oz) | \$0.503    | 1,200    |
| 282258      | 13mm       | 1L (32fl oz)    | \$0.620    | 800      |
| 282259      | 13mm       | 2L (64fl oz)    | \$0.925    | 700      |