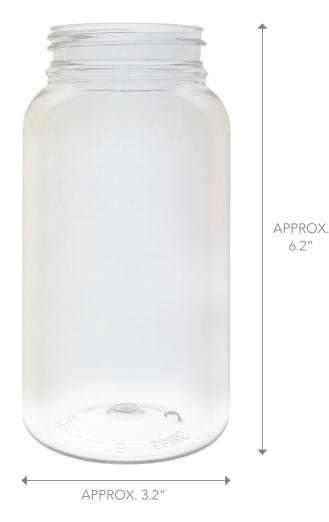

# **63MM WIDE MOUTH** PETE PACKER

For Gummies and Chews

Consumers want nutraceutical products providing preventative and proactive health maintenance, for both physical and mental wellbeing. Gummies and chews are a fun and enjoyable format to deliver products promoting long-term wellness.

### **Improve Speed and Efficiency** When Switching From a 53mm Packer

The larger orifice of this packer allows for larger dose size, unique shapes, increased active ingredients, and much more...

#### Increased Line Capacity and Efficiency:

May delay or remove the need for extra filling lines, added personnel and maintenance downtime costs.

625cc and 750cc now available in 50 grams. 500cc prototype. Customizable shape with appropriate volumes. Available for line trials to validate production line speeds.