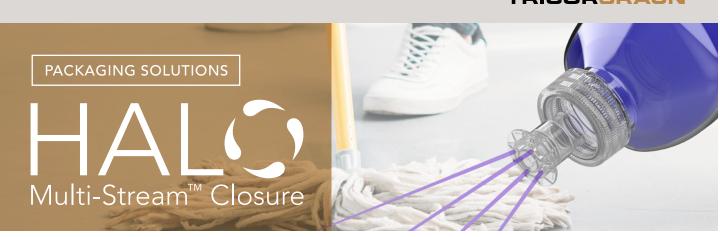

## TRICORBRAUN

TricorBraun is your One-Stop-Shop for closures. We deliver consumer-preferred packaging solutions to help you win.

Our convenient Halo Multi-Stream™ Closure is now available as a stock component. The Halo Multi-Stream™ Closure quickly covers a larger surface area compared to competitive multi-orifice push-pull options. Samples are available upon request. Contact us today to get started!

#### **FEATURES & BENEFITS**

Multi-stream, push-pull nozzle 28-400 neck finish

## Effective for low-viscosity product formulations

Induction seal compatible (Crab Claw seal)

Spray pattern differentiates by dispensing in radial pattern to cover large surface area

**Competing Product Spray Pattern** 