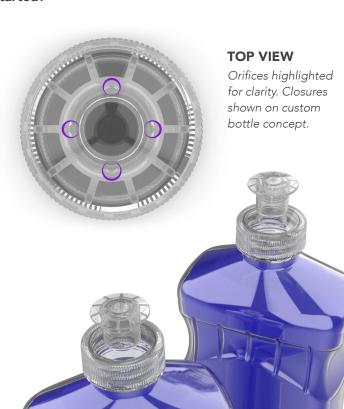

## Effective for low-viscosity product formulations

Induction seal compatible (Crab Claw seal)

Spray pattern differentiates by dispensing in radial pattern to cover large surface area

**Competing Product Spray Pattern** 

#### **CUSTOM SOLUTIONS**

Aesthetic modifications to the closure nozzle and/or changes to the neck finish size may be accommodated

# **CUSTOM DESIGN**

Custom designs can better position your package toward the right markets. Our Design & Engineering team is available to support the design and development of unique solutions for your brand. Consider customizing the nozzle, neck finish, or both.