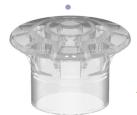

## TRICORBRAUN

TricorBraun is your One-Stop-Shop for closures. We deliver consumer-preferred packaging solutions to help you win.

Our convenient Halo Multi-Stream™ Closure is now available as a stock component. The Halo Multi-Stream™ Closure quickly covers a larger surface area compared to competitive multi-orifice push-pull options. Samples are available upon request. Contact us today to get started!

#### **FEATURES & BENEFITS**

Multi-stream, push-pull nozzle 28-400 neck finish

## Effective for low-viscosity product formulations

Induction seal compatible (Crab Claw seal)

Spray pattern differentiates by dispensing in radial pattern to cover large surface area

**Competing Product Spray Pattern** 