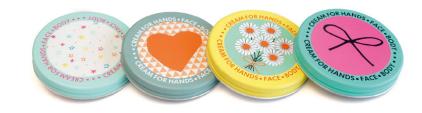

Color/Finish Options: Silver or special; customizable via lithographic printing, embossing/debossing, gloss and matte finishes, PS liner supplied depending on style (other liners available upon request), can be lacquered or color-coated; over 4000 custom molds are available to accommodate unique shapes!

### **FEATURES & BENEFITS**

Novelty shapes via custom molds Premium look and feel Lightweight and portable Sustainable option