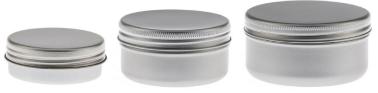

## LIGHTWEIGHT **ALUMINUM JARS**

Lightweight aluminum jars are a sustainable packaging solution suitable for a variety of personal care, cosmetic, food, and wellness products including lip balms, creams, waxes, solid fragrances, candy, mints, supplements and more.

SOFTLINE JAR shown in 10ml, 30ml, 100ml

SOFTLINE EXTREME JAR shown in 50ml, 75ml, 250ml