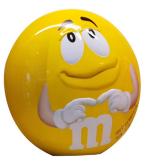

Color/Finish Options: Silver or special; customizable via lithographic printing, embossing/debossing, gloss and matte finishes, PS liner supplied depending on style (other liners available upon request), can be lacquered or color-coated; over 4000 custom molds are available to accommodate unique shapes!

### **FEATURES & BENEFITS**

Novelty shapes via custom molds Premium look and feel Lightweight and portable Sustainable option