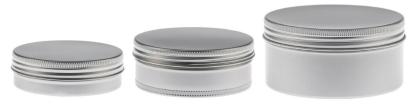

## LIGHTWEIGHT **ALUMINUM JARS**

Lightweight aluminum jars are a sustainable packaging solution suitable for a variety of personal care, cosmetic, food, and wellness products including lip balms, creams, waxes, solid fragrances, candy, mints, supplements and more.

SOFTLINE JAR shown in 10ml, 30ml, 100ml

SOFTLINE EXTREME JAR shown in 50ml, 75ml, 250ml