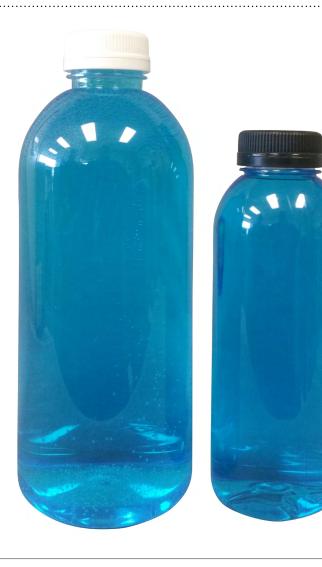

#### **SPECS**

Sizes: 500ml and 1L, round footprint

Neck Finish: 38 mm DBJ

Material: PET (PCR - 25% and 50% blends available)

Color: Clear