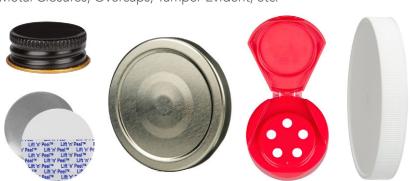

#### **CLOSURES & LINERS**

Dispensing & Non-Dispensing Closures, Flip-Top Caps, CT Closures, Metal Closures, Overcaps, Tamper-Evident, etc.