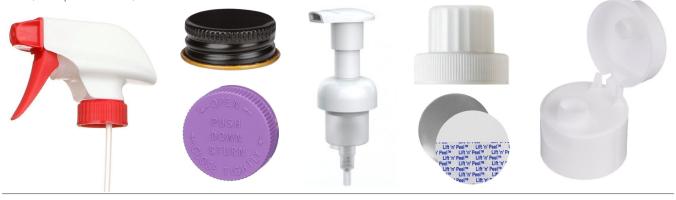

## **CLOSURES, LINERS AND ACCESSORIES**

Dispensing Closures, Spouts, Caps, CT Closures, Trigger Sprayers, Foamers, Scrubber Attachments, Dosing Cups, Seals, Tamper-Evident, etc.