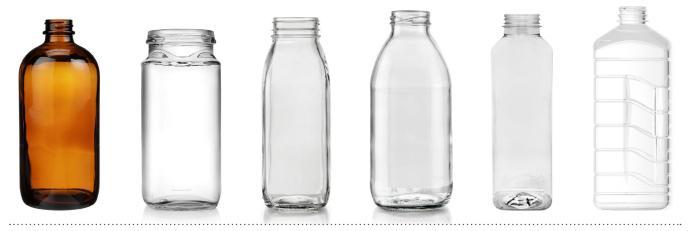

## **CONTAINERS**

Glass (flint, amber) and plastic (clear, natural, white, and more) in both round and square footprints