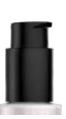

### **OPTION 1:**

Neck Finishes: 18-400. 18-415, 20-410, 24-410

Material: PP

**Output (pumps):** 0.15 -0.17ml, 0.25ml, 0.4ml

Dip Tube Length: Made to customer specs

Colors: White, black, custom