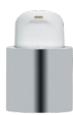

## **OPTION 2B:**

Neck Finishes: 22-410. 24-410, 22-400

Material: PP

**Output:** 0.50ml

Dip Tube Length: Made

to customer specs

**Colors/Finish Options:** 

Metal overshell, hot stamping, various colors

# **OPTION 3:**

Neck Finishes: 18-400.

20-410

Material: PP

Output (pumps): 70mcl,

240mcl

Dip Tube Length: Made to

customer specs

**Colors/Finish Options:** Metal or plastic actuator