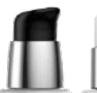

# **OPTION 3:**

Neck Finishes: 18-400.

20-410

Material: PP

Output (pumps): 70mcl,

240mcl

Dip Tube Length: Made to

customer specs

**Colors/Finish Options:** Metal or plastic actuator