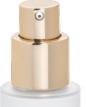

## **OPTION 2A:**

Neck Finishes: 18-400. 18-410, 18-415, 20-410, 24-410

Material: PP

**Output:** 0.15ml, 0.23ml

Dip Tube Length: Made to customer specs

**Colors/Finish Options:** 

Metallization, hot

stamping, metal overshell, various colors