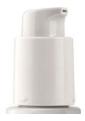

## **OPTION 2A:**

Neck Finishes: 18-400. 18-410, 18-415, 20-410, 24-410

Material: PP

**Output:** 0.15ml, 0.23ml

Dip Tube Length: Made to customer specs

**Colors/Finish Options:** 

Metallization, hot

stamping, metal overshell, various colors

## **OPTION 2B:**

Neck Finishes: 22-410. 24-410, 22-400

Material: PP

**Output:** 0.50ml

Dip Tube Length: Made

to customer specs

**Colors/Finish Options:** 

Metal overshell, hot stamping, various colors