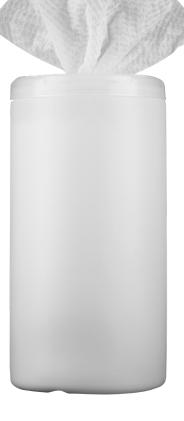

### **CANISTER**

- White
- **HDPE**
- Straight-walled
- 8.3 in. H x 3.3 in. Ø

### **CANISTER**

- White
- **HDPE**
- Straight-walled
- 210 mm. H x 107 mm. Ø

**CONSUMERS WANT:** 

To maintain cleanliness in their environments by proactively wiping down hard surfaces

To reactively wipe down surfaces and/or objects as they enter new environments, or have objects brought into their environments